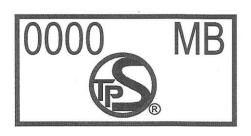

## **Interpreting a Wood Packaging Material (WPM) Fumigation Quality Mark**

- a. Trademark the identifying symbol, logo, or name of the accredited agency
- b. Facility Identification product manufacturer name, brand or assigned facility number
- c. Fumigant mark (note will be two letter code as designated in ISPM15. In these examples MB represents use of the fumigant methyl bromide)
- d. Country Code the two letter ISO country abbreviation
- e. Approved International symbol for compliant wood packaging material
- f. Indication for use as dunnage (may be abbreviated or spelled out fully)

## **Timber Products Inspection**

P.O. Box 919 Conyers, GA 30012 770.922.8000 Fax: 770.922.1290 e-mail: mmcgowan@tpinspection.com

US-15000-MB

SIWP<sub>®</sub>