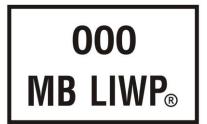

# **Interpreting a Wood Fumigation Mark**

(These marks will be found only on lumber for use in construction of Fumigated WPM. Presence of these marks alone do not indicate products are acceptable for international shipment under ISPM-15 requirements.)

- a. *Trademark* the identifying symbol, logo, or name of the accredited agency
- b. Facility Identification product manufacturer name, brand or assigned facility number
- c. Fumigant mark (note will be two letter code as designated in ISPM15. In these examples MB represents use of the fumigant methyl bromide)

#### Lee Inspection & Consulting Services, Inc.

3358 North Ewing Lane Joplin, MO 64801 866.327.1899 Fax: 866.327.1901 e-mail: sales@leeinspect.com