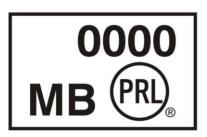

## **Interpreting a Wood Packaging Material (WPM) Fumigation Quality Mark**

- a. Trademark the identifying symbol, logo, or name of the accredited agency
- b. Facility Identification product manufacturer name, brand or assigned facility number
- c. Fumigant mark (note will be two letter code as designated in ISPM15. In these examples MB represents use of the fumigant methyl bromide)
- d. Country Code the two letter ISO country abbreviation
- e. Approved International symbol for compliant wood packaging material
- f. Indication for use as dunnage (may be abbreviated or spelled out fully)

### **Package Research Laboratory**

25 Pine Street Suite 9 Rockaway, NJ 07866 973.627.4405 Fax: 973.627.4407 e-mail: ddixon@package-testing.com

3358 North Ewing Lane Joplin, MO 64801 866.327.1899 Fax: 866.327.1901 e-mail: sales@leeinspect.com

Package Research Laboratory

25 Pine Street Suite 9 Rockaway, NJ 07866 973.627.4405 Fax: 973.627.4407 e-mail: ddixon@package-testing.com